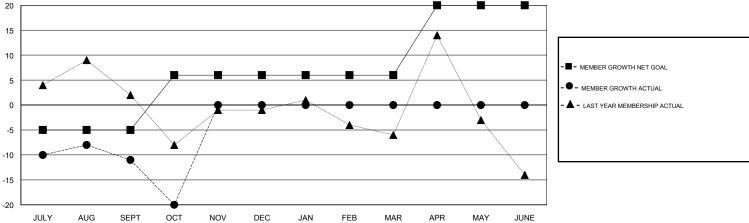

## GOALS AND ACTUAL NEW CLUBS CUMULATIVE

| DROPPED CLUBS: 0  DROPPED MEMBERS |    | 25 CLUBS OF 74 ADDED 1 OR MORE<br>NEW MEMBERS | GENDER DISTRIBUTION  MALE 983 (71.70%)  FEMALE 388 (28.30%)  Women Percentage Fiscal Year Goal: 30% |     |
|-----------------------------------|----|-----------------------------------------------|-----------------------------------------------------------------------------------------------------|-----|
| DECEASED                          | 1  | CLICK HERE FOR CUMULATIVE MEMBERSHIP DATA     | TOTAL FAMILY UNIT MEMBERS                                                                           | 182 |
| CLUB CANCELLED                    | 0  |                                               | FAMILY MEMBERS PAYING HALF                                                                          | 00  |
| OTHER                             | 60 |                                               |                                                                                                     | 93  |
| TOTAL                             | 61 |                                               |                                                                                                     |     |